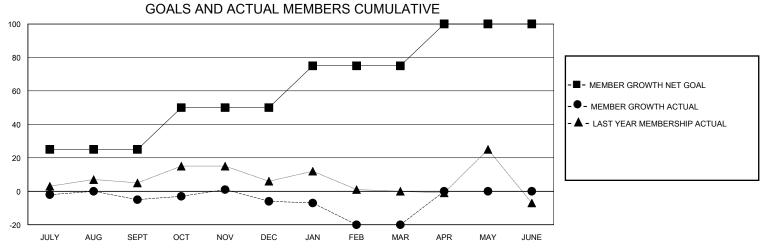

## District 5M 1

Results as of: 3/31/2024

| GMT:                  |               |           | GMT CA        |                       |                        |                         |                                                    |  |  |
|-----------------------|---------------|-----------|---------------|-----------------------|------------------------|-------------------------|----------------------------------------------------|--|--|
| Clubs                 |               |           |               | Members               |                        |                         |                                                    |  |  |
| RESULTS FOR 2023-2024 |               |           |               | RESULTS FOR 2023-2024 |                        |                         |                                                    |  |  |
| QUARTER               | NEW CLUB GOAL | NEW CLUBS | DROPPED CLUBS | QUARTER MEME          | BER GROWTH NET<br>GOAL | MEMBER GROWTH<br>ACTUAL | DROPPED<br>MEMBERS ACTUAL<br>(including transfers) |  |  |
| JULY/AUG/SEPT         | 0             | 0         | 0             | JULY/AUG/SEPT         | 25                     | 47                      | 45                                                 |  |  |
| OCT/NOV/DEC           | 0             | 0         | 0             | OCT/NOV/DEC           | 25                     | 44                      | 41                                                 |  |  |
| JAN/FEB/MAR           | 0             | 0         | 0             | JAN/FEB/MAR           | 25                     | 34                      | 47                                                 |  |  |
| APR/MAY/JUNE          | 1             | 0         | 0             | APR/MAY/JUNE          | 25                     | 0                       | 0                                                  |  |  |