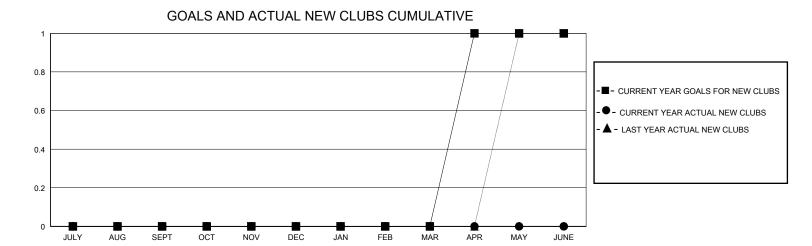

## District 5M 1

Results as of: 3/31/2024

| GMT:                  |               |           | GMT CA        |                       |                        |                         |                                                    |  |  |
|-----------------------|---------------|-----------|---------------|-----------------------|------------------------|-------------------------|----------------------------------------------------|--|--|
| Clubs                 |               |           |               | Members               |                        |                         |                                                    |  |  |
| RESULTS FOR 2023-2024 |               |           |               | RESULTS FOR 2023-2024 |                        |                         |                                                    |  |  |
| QUARTER               | NEW CLUB GOAL | NEW CLUBS | DROPPED CLUBS | QUARTER MEME          | BER GROWTH NET<br>GOAL | MEMBER GROWTH<br>ACTUAL | DROPPED<br>MEMBERS ACTUAL<br>(including transfers) |  |  |
| JULY/AUG/SEPT         | 0             | 0         | 0             | JULY/AUG/SEPT         | 25                     | 47                      | 45                                                 |  |  |
| OCT/NOV/DEC           | 0             | 0         | 0             | OCT/NOV/DEC           | 25                     | 44                      | 41                                                 |  |  |
| JAN/FEB/MAR           | 0             | 0         | 0             | JAN/FEB/MAR           | 25                     | 34                      | 47                                                 |  |  |
| APR/MAY/JUNE          | 1             | 0         | 0             | APR/MAY/JUNE          | 25                     | 0                       | 0                                                  |  |  |